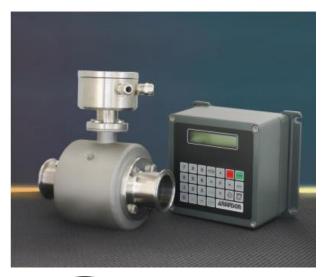

# IZM-Q: Precise meter-based timing flow measurement NTEP-certified Flow Measurement

The IZM-Q series electromagnetic flow meter is an ideal solution for measuring conductive fluids and slurries, including those used in the dairy industry. With its NTEP Certification, it meets the strict requirements for applications in U.S. milk receiving systems in legal-for-trade accuracy.

## Simple Commissioning and Programming:

The control unit features a display and buttons option for quick + easy programming, without opening the housing.

#### Order code IZM Electromagnetic flow meter **Converter type** Standard converter Temperature sensor connection Fixed character Flow tube 2" 050 065 21/2" 080 3" Display No display (only with "S" converter) Display option **Operating power** 24 V DC 0 110 V AC Interconnect cable 25' cable 0 1 50' cable 75' cable 100' cable Fixed character Meter length 0 Standard 131/4" Country US 0 Canada IZM 050/ 0/ 0/