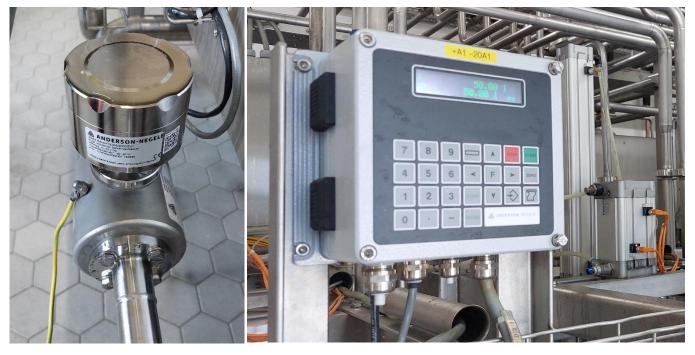

# IZM-Q: Precise meter-based timing flow measurement NTEP-certified Flow Measurement

The IZM-Q series electromagnetic flow meter is an ideal solution for measuring conductive fluids and slurries, including those used in the dairy industry. With its NTEP Certification, it meets the strict requirements for applications in U.S. milk receiving systems in legal-for-trade accuracy.

# · Standard 2-Piece Design:

Optimal performance and longevity in hot, humid process environments typically found in the food and dairy processing industry.

## Simple Commissioning and Programming:

The control unit features a display and buttons option for quick + easy programming, without opening the housing.