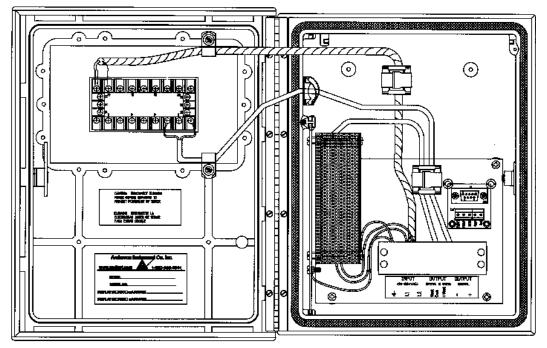

FIGURE 1

INSIDE OF CASE WITH TWO PANEL METERS AND NO POWER SUPPLY (GL21000)

FIGURE 2 INSIDE OF CASE WITH ONE PANEL METER AND OPTIONAL POWER SUPPLY (GL11011)