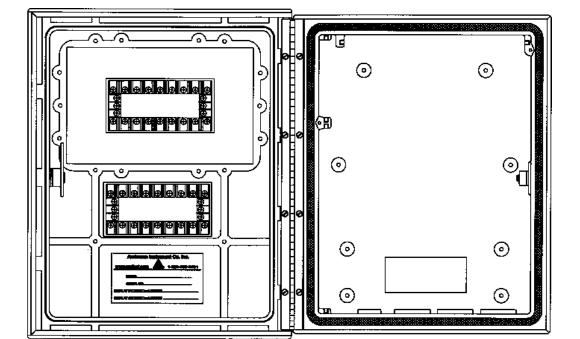

FIGURE 1

INSIDE OF CASE WITH TWO PANEL METERS AND NO POWER SUPPLY (GL21000)

FIGURE 2 INSIDE OF CASE WITH ONE PANEL METER AND OPTIONAL POWER SUPPLY (GL11011)