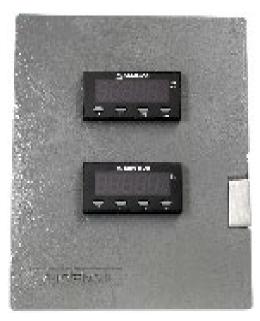

## **GL SERIES DIGITAL INDICATORS**

The "GL" series provides a simple means of specifying one or two digital panel meters pre-mounted in a NEMA 4X watertight enclosure. Based on our successful "GK" panel meter line, the GL is the most cost effective solution for simple monitoring in a wide variety of applications.

The "GL" enclosure may be specified with single or dual displays. This allows customers to select from our broad array of "GK" digital panel meters to create the best indicator for the application. For sensors with 24 VDC current requirements above 20 mA, a single display "GL" can be equipped with a 24 VDC power supply capable of supplying 0.95A to the sensor. Anderson-Negele will also pre-wire and calibrate the indicator with any of our complete line of sanitary sensors to provide a complete package.