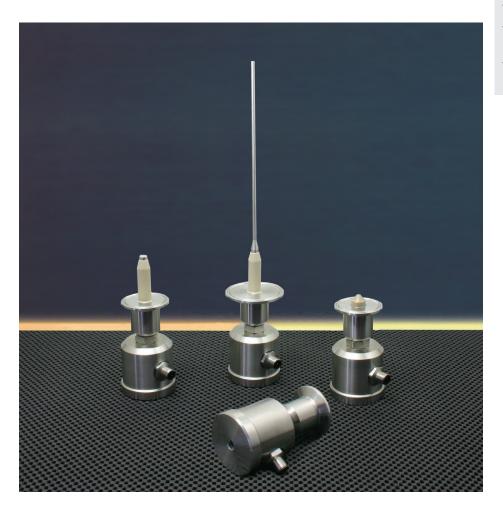

#### Introduction

The Level Switch (LS) point level detector is designed to provide reliable point measurement in a compact sensor suitable for a broad variety of applications and installations. Particularly suited for detection of water based (>25%) liquid media in vessels or pipes, the LS excels in foamy or viscous applications. Utilizing RF capacitive technology, the LS detects changes in the dielectric constant from air to detected media. Fast reacting, the LS will detect changes in state in less than one second. Featuring a dielectric threshold adjustment, sensor sensitivity may be selected to accommodate a broad range of media while eliminating false readings. The LS is also equipped with a status LEDs and available with an optional windowed cover allowing local indication of sensor condition simplifying startup and diagnostic procedures. A simple three wire connection allows power and signal to connect directly to a PLC without the need for an external relay module. Standard Anderson quick disconnect eases installation by utilizing three conductor cable. The receptacle even maintains NEMA 4X water tight protection when disconnected. Finally the stainless steel enclosure is designed to protect from the rigors of frequent wash downs and vibration.