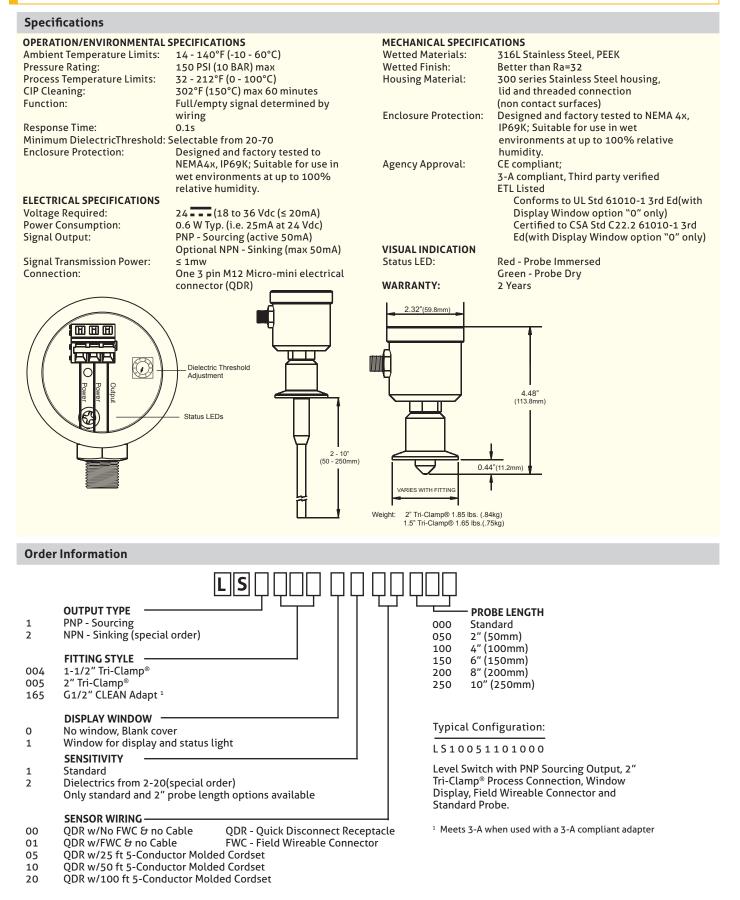

#### Introduction

The Level Switch (LS) point level detector is designed to provide reliable point measurement in a compact sensor suitable for a broad variety of applications and installations. Particularly suited for detection of water based (>25%) liquid media in vessels or pipes, the LS excels in foamy or viscous applications. Utilizing RF capacitive technology, the LS detects changes in the dielectric constant from air to detected media. Fast reacting, the LS will detect changes in state in less than one second. Featuring a dielectric threshold adjustment, sensor sensitivity may be selected to accommodate a broad range of media while eliminating false readings. The LS is also equipped with a status LEDs and available with an optional windowed cover allowing local indication of sensor condition simplifying startup and diagnostic procedures. A simple three wire connection allows power and signal to connect directly to a PLC without the need for an external relay module. Standard Anderson quick disconnect eases installation by utilizing three conductor cable. The receptacle even maintains NEMA 4X water tight protection when disconnected. Finally the stainless steel enclosure is designed to protect from the rigors of frequent wash downs and vibration.

#### Features

- · Conductivity independent
- · Fast reaction time
- · Selectable sensitivity
- Simple installation and connectivity
- · 3-A compliant; Third party verified

#### Applications

- $\cdot$  Level detection in vessels or pipes
- · Product monitoring in pipes
- · Empty vessel indication
- · Pump protection
- · Low conductivity fluids such as liquid sugar and Deionized water
- Foamy or Viscous media such as syrups or concentrates